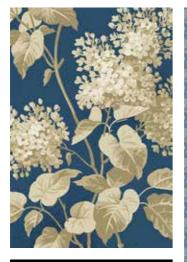

## About Blue Sky

Our beautiful new collection Blue Sky offers an amazing selection of blue in a variety of prints. No matter what you decide to make from Blue Sky fabrics, they will bring a soothing comfort to your home. Dark and rich, soft and dreamy, and light like a cloud, with an accent of gold like the rays of the sun. Blue skies ahead, prepare yourself for some great fabric weather! - Edyta Sitar

# **Stargazer Quilt**

Introducing Andover Fabrics new collection: **BLUE SKY** by Laundry Basket Quilts Quilt designed by Edyta Sitar

Fahric

Quilt finishes 72" x 72" 4 Blocks: 36" x 36"

This graphic star quilt is suitable for quilters with little experience or for anyone who wants to make a beautiful wall quilt that packs a punch. The oversize blocks are easy to make, and the placement of light, medium, and dark prints adds secondary, unexpected designs. What exactly is the block? The large patches are the perfect place to show off the small- and large-scale prints.