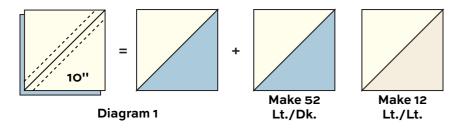

### **Making the Quilt**

 The blocks use half-square triangles (HST) that finish 9" square. Use your favorite method to make HST, or follow these directions. Draw a diagonal line on the wrong side of each light 10" square (Diagram 1). Place a marked square on a dark square, right sides together. Sew ¼" seam on each side of the marked line; cut apart on the marked line. Press open to make pieced HST. Trim the HST squares to 9½". Make 52 HST using light and dark squares, and make 12 using light squares.