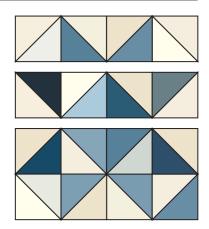

## Stargazer Quilt

- Referring to the block diagram, join 13 light/dark HST with 3 light/light HST into 4 rows, being careful to rotate the HST as shown so the star is formed. Make 4 blocks.
- **3.** Refer to the Quilt Diagram to join the 4 blocks, being sure that dark triangles touch in the center of the quilt.

Block – Make 4

**Quilt Diagram** 

andover: : makower uk