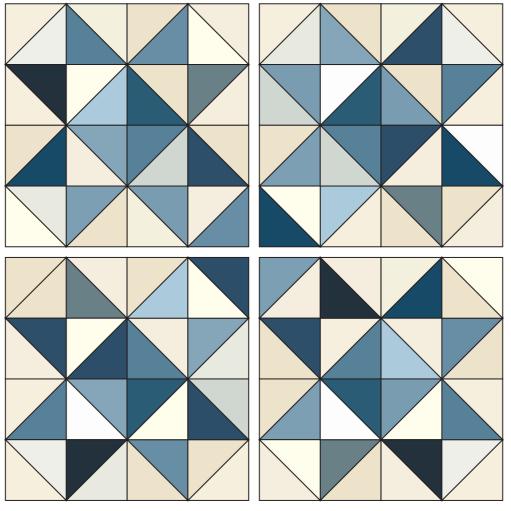

## Stargazer Quilt

- Referring to the block diagram, join 13 light/dark HST with 3 light/light HST into 4 rows, being careful to rotate the HST as shown so the star is formed. Make 4 blocks.
- **3.** Refer to the Quilt Diagram to join the 4 blocks, being sure that dark triangles touch in the center of the quilt.

Block – Make 4

**Quilt Diagram** 

andover: : makower uk