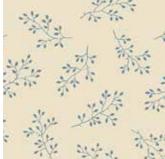

## About Blue Sky

Our beautiful new collection Blue Sky offers an amazing selection of blue in a variety of prints. No matter what you decide to make from Blue Sky fabrics, they will bring a soothing comfort to your home. Dark and rich, soft and dreamy, and light like a cloud, with an accent of gold like the rays of the sun. Blue skies ahead, prepare yourself for some great fabric weather! - Edyta Sitar

### **Fabric Requirements**

|                |                 | Taruage       | Fabric       |
|----------------|-----------------|---------------|--------------|
| Fat ¼ Bundle   |                 |               | F6-BLUESKY-X |
| 5 White Prints | blocks          | 1⁄3 yard each | 8505-L       |
|                | 8511-L          | 8513-L 8514-L | 8515-L       |
| Fabric A       | blocks, binding | ²∕₃ yard      | 8506-W       |
| Backing        |                 | 4½ yards      | 8507-N       |
|                |                 |               |              |