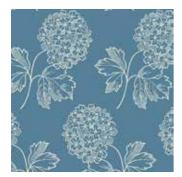

## About Blue Sky

Our beautiful new collection Blue Sky offers an amazing selection of blue in a variety of prints. No matter what you decide to make from Blue Sky fabrics, they will bring a soothing comfort to your home. Dark and rich, soft and dreamy, and light like a cloud, with an accent of gold like the rays of the sun. Blue skies ahead, prepare yourself for some great fabric weather! - Edyta Sitar

### **Fabric Requirements**

|                |                 | Taruage       | Fabric       |
|----------------|-----------------|---------------|--------------|
| Fat ¼ Bundle   |                 |               | F6-BLUESKY-X |
| 5 White Prints | blocks          | 1⁄3 yard each | 8505-L       |
|                | 8511-L          | 8513-L 8514-L | 8515-L       |
| Fabric A       | blocks, binding | ²∕₃ yard      | 8506-W       |
| Backing        |                 | 4½ yards      | 8507-N       |
|                |                 |               |              |