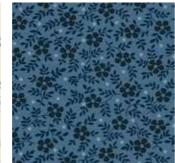

## About Blue Sky

Our beautiful new collection Blue Sky offers an amazing selection of blue in a variety of prints. No matter what you decide to make from Blue Sky fabrics, they will bring a soothing comfort to your home. Dark and rich, soft and dreamy, and light like a cloud, with an accent of gold like the rays of the sun. Blue skies ahead, prepare yourself for some great fabric weather! - Edyta Sitar

### **Fabric Requirements**

|                |                 | Taruage       | Fabric       |
|----------------|-----------------|---------------|--------------|
| Fat ¼ Bundle   |                 |               | F6-BLUESKY-X |
| 5 White Prints | blocks          | 1⁄3 yard each | 8505-L       |
|                | 8511-L          | 8513-L 8514-L | 8515-L       |
| Fabric A       | blocks, binding | ²∕₃ yard      | 8506-W       |
| Backing        |                 | 4½ yards      | 8507-N       |
|                |                 |               |              |