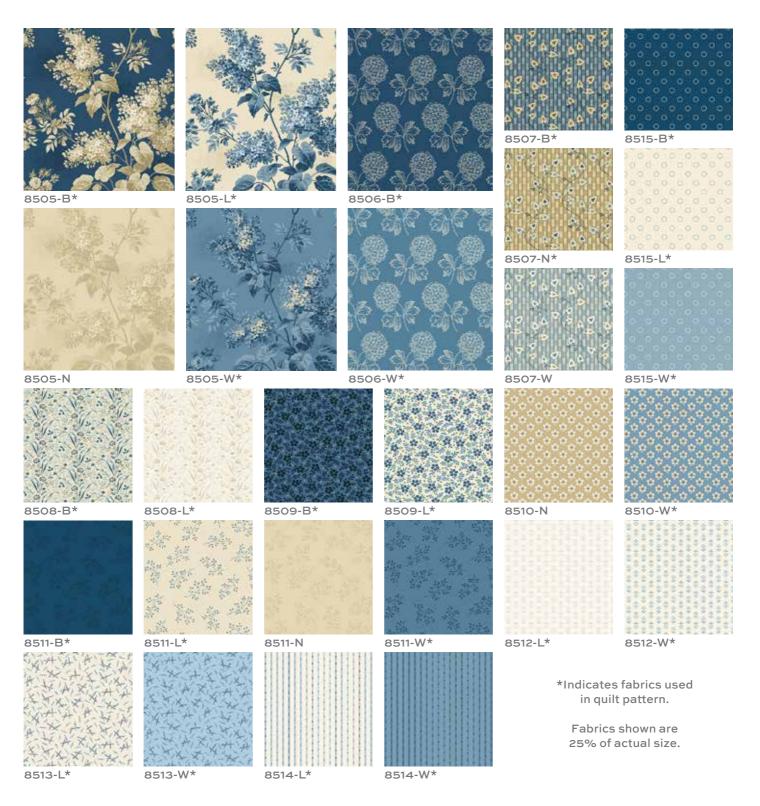

### **Fabric Requirements**

|                |                 | Taruage       | Fabric       |
|----------------|-----------------|---------------|--------------|
| Fat ¼ Bundle   |                 |               | F6-BLUESKY-X |
| 5 White Prints | blocks          | 1⁄3 yard each | 8505-L       |
|                | 8511-L          | 8513-L 8514-L | 8515-L       |
| Fabric A       | blocks, binding | ²∕₃ yard      | 8506-W       |
| Backing        |                 | 4½ yards      | 8507-N       |
|                |                 |               |              |

Vardade

#### Fat 1/6 Bundle

From each of 13 blue strips:

Cut (2) squares 10" x 10", cut in half diagonally to make 4 half-square triangles (52 total triangles)

From each of 10 white strips:

Cut (2) squares 10" x 10", cut in half diagonally to make 4 half-square triangles (40 total triangles)

#### **5 White Prints**

From each:

Cut (3-4) squares 10" x 10", cut in half diagonally to make 6-8 half-square triangles (36 total triangles)

#### Fabric A

Cut (9) strips  $2\frac{1}{2}$ " x WOF for binding

#### Backing

Cut (2) panels  $40'' \ge 80''$ , pieced to fit quilt top with overlap on all sides